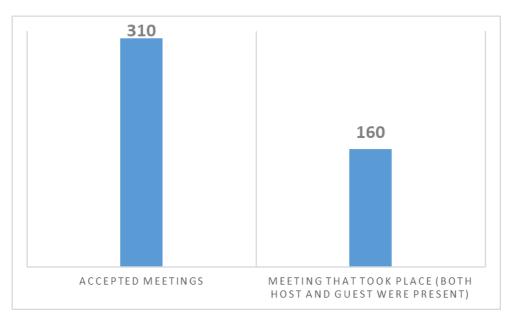

Figure 7 shows the realization of all meetings that were planned at the event. Altogether 310 meetings were planned at the b2match platform and 160 meetings actually took place - both host and guest were present. This means that realization of the meetings was 51,6%. We calculated also average number of meetings per participant with realized meetings - 1,29%.

Figure 5. Participants based on country of origin.

Figure 6. Type of participants of the event. SME - Small and medium-sized enterprise, RTO- Research and Technology Organisation

Figure 7. Comparison between number of all accepted meetings and meetings that took place.