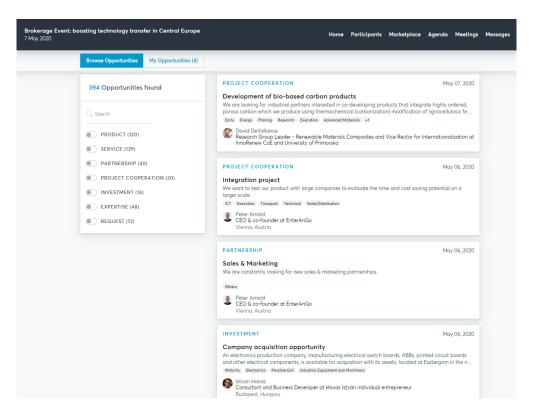

Figure 2. Agenda of the brokerage event

The participants that registered on the platform were invited to post their cooperation opportunities on the "Marketplace" page from B2Match and request meetings with other participants. Several such invitations were sent 2 weeks before the event using the B2Match platform. The interface of Marketplace can be seen of Figure 3. One day before the event the meetings arranged by participants, we also scheduled them with the help of Scheduler on the platform. Figure 4 shows the interface for the virtual meetings. Beside 1:1 meetings it was also possible to invite another participant and create trilateral meetings. In addition to the meetings, the participants were also able to chat on b2r platform and arrange meetings on other dates or exchange other information.

Project partners also participated at the event to contact SMEs and acquire "Service Requests" for the KETGATE platform.

Figure 3. Marketplace of participants' profiles

Figure 4. Screenshot of virtual meeting