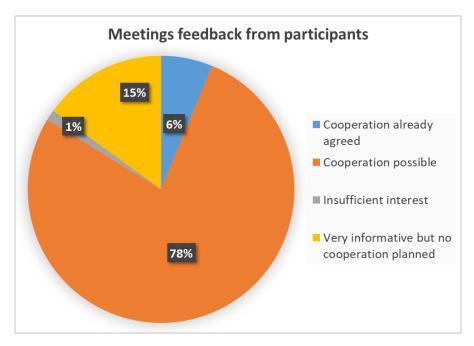

### 3.3. Feedback of participants

After the event the participants were requested to provide feedback using the system on the b2match platform. We received and analysed 80 feedbacks for meetings. Figure 8 shows the meeting evaluation in terms of possible cooperation. Most of the participants (78%) think that cooperation is possible, 15 % participants think the meeting was very informative, but no cooperation is planned, 6 % participants informed that cooperation is already agreed and 1 % thought there is not interest for cooperation.

Figure 8. Meetings feedback from participants.