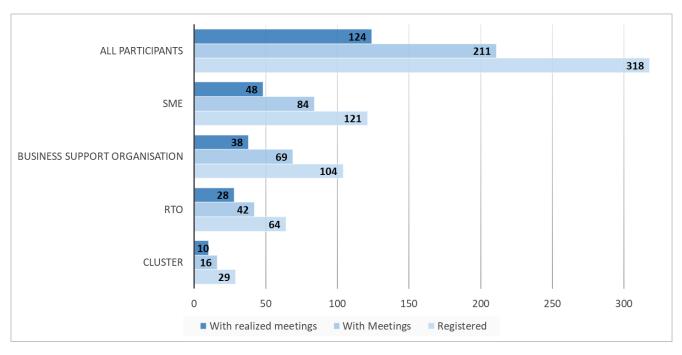

### 3.2. Results of the event

The event took place on 7<sup>th</sup> of May 2020. 318 participants registered to the event, 211 of them had arranged meetings and 124 participants had attended meetings that actually took place - both host and guest were present. The statistics about geographical origin of participants can be observed on Figure 5. The highest number of participants with realized meetings were from Hungary (39), following Italy (26), Poland (13), Croatia (10), Austria (9) and others. Several other countries were represented - in total 23 countries from CE and abroad.

Type of participants of the event can be observed from Figure 6. Most of the participants with realized meetings were SMEs (48), followed by BSOs (38), RTOs (28) and clusters (10). We assume the high number of SMEs and BSOs is because of several co-organizers were BSOs with SME clients.

Figure 5. Participants based on country of origin.

Figure 6. Type of participants of the event. SME - Small and medium-sized enterprise, RTO- Research and Technology Organisation

Figure 7. Comparison between number of all accepted meetings and meetings that took place.