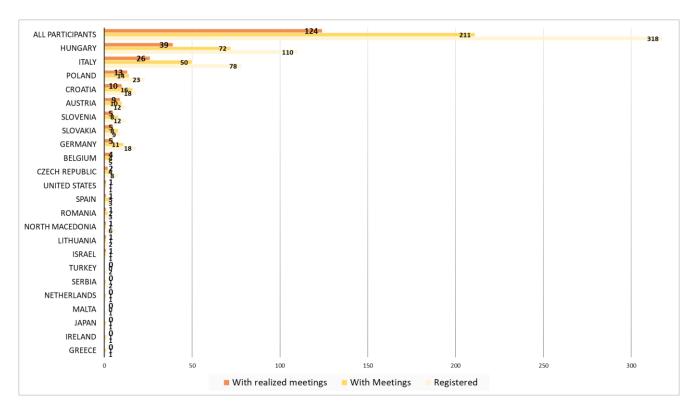

### 3.2. Results of the event

The event took place on 7<sup>th</sup> of May 2020. 318 participants registered to the event, 211 of them had arranged meetings and 124 participants had attended meetings that actually took place - both host and guest were present. The statistics about geographical origin of participants can be observed on Figure 5. The highest number of participants with realized meetings were from Hungary (39), following Italy (26), Poland (13), Croatia (10), Austria (9) and others. Several other countries were represented - in total 23 countries from CE and abroad.

Figure 5. Participants based on country of origin.

Figure 6. Type of participants of the event. SME - Small and medium-sized enterprise, RTO- Research and Technology Organisation

Figure 7. Comparison between number of all accepted meetings and meetings that took place.